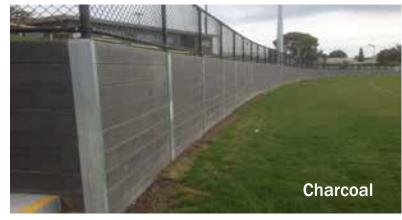

# CONCRETE

# **SLEEPERS**

**POST** 'N' RAIL manufacture the trusted **RETAINING AUSTRALIA** range of concrete sleepers. For more than a decade the **RETAINING AUSTRALIA** range has been sold through some of Australia's leading landscape supply retailers. The full range of concrete sleepers can now be purchased directly from the manufacturer at great prices.

For retaining walls from 200 mm to 2.4 metres in height with Engineer's computations, certificate of compliance and construction guidelines available.